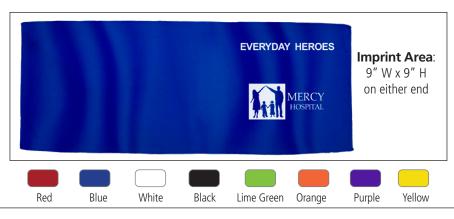

## Protective Face Covering & Cooling Towel

| 100  | 250  | 500  | 1,000 | 2,500+ |     |
|------|------|------|-------|--------|-----|
| 3.75 | 3.69 | 3.59 | 3.49  | 3.25   | (C) |

Setup Charge: 55.00 (G) per color, per location. Price Includes: a one color imprint, one location, on either end only. We do not recommend a white imprint on the Red Color Towel. Additional Color/Location: add .30 (G) running charge, plus Setup Charge.

PMS Color Match Charge: 35.00 (G) per color. Assorted Colors: Minimum assortment per color is 100 pieces and must be in even increments of 100 pieces.

PMS Color Match Charge: 35.00 (G) per color. Assorted Colors: Minimum assortment per color is 100 pieces and must be in even increments of 100 pieces (sorry, no exceptions). If ink change is required, please add 40.00 (G) per change. Repeat Setup Charge: 25.00 (G). Email Proof Charge: 7.50 (G), add 2 days to production time. Material: 100% Polyester. Packaging: Bulk. Size: 12" W x 30" H. Imprint Area: 9" W x 9" H on either end (logo cannot be centered or bleed). Production Time: 5 Days. Weight: 7-1/2 lbs. (100 pcs.).